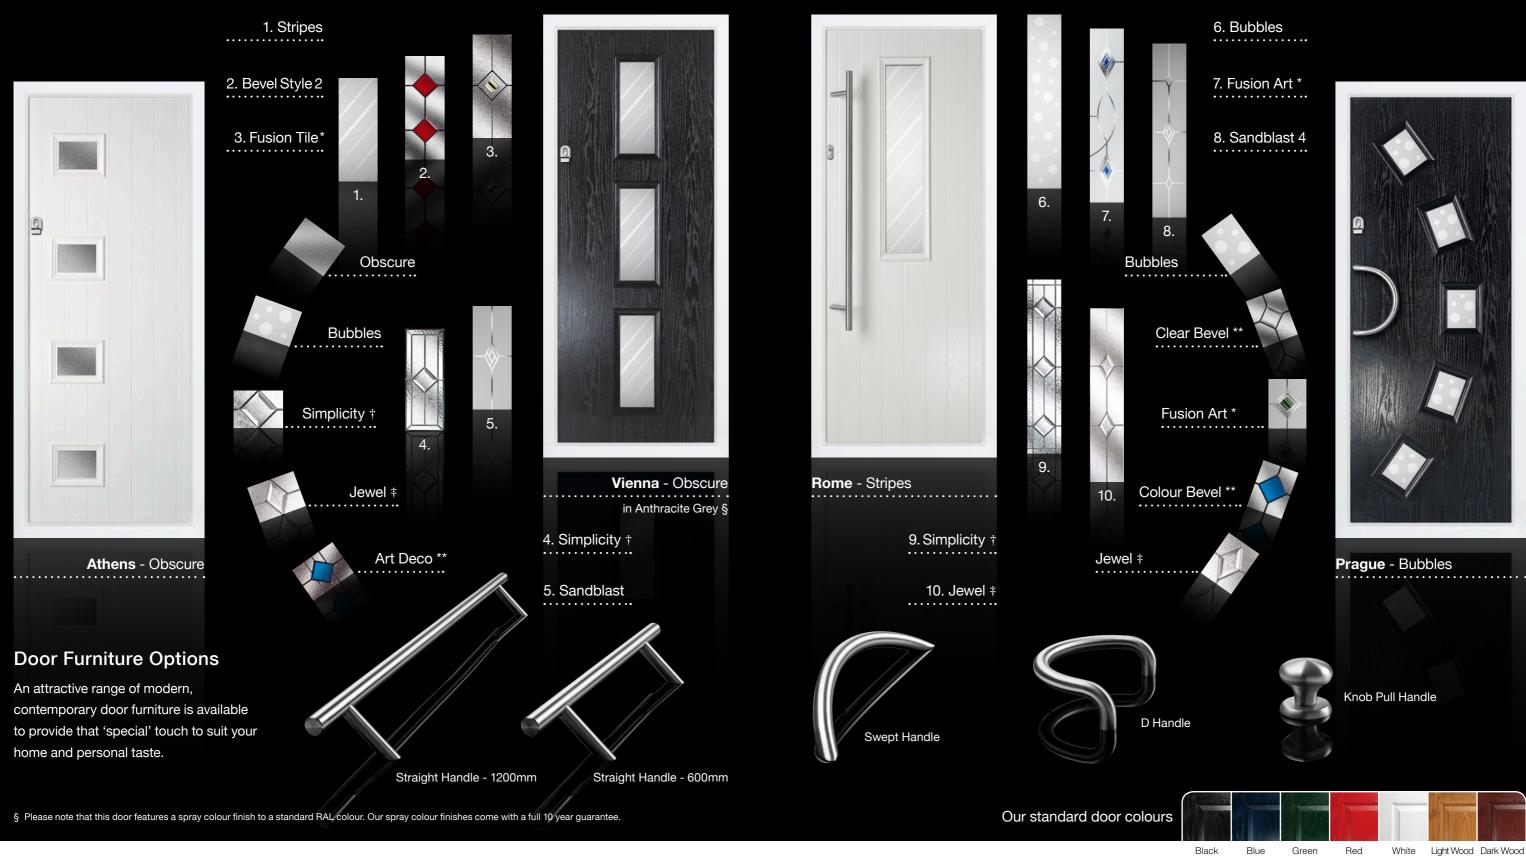

Continental Collection

**Contemporary Range of Composite Doors** 

The Continental Collection of entrance doors are manufactured to the highest quality standards and is at the forefront of product development and innovation.

Our collection of entrance doors brings you contemporary style and performance, along with great design and engineering.

With excellent insulation properties to keep your home warm, you can choose from a variety of styles in a range of colours and a multitude of glazing option to complement and enhance your home.

§ Please note that this door features a spray colour finish to a standard RAL colour. Our spray colour finishes come with a full 10 year guarantee.

- † This sandblast/resin bevel design is not available with a choice of backing glass.
- † These elegant triple glazed units encapsulate the bevel design within the sealed unit. A choice of backing glass is not available.
- \* The fusion glass designs are available in red/yellow, green, blue, black/tan and clear colourways to suit your chosen door colour.
- \*\* The resin lead and resin bevel designs are available in red, green, blue, black and clear colour options to suit your chosen door.

Please note that all images are provided as a guide only. Due to the nature of the various materials used in the manufacturing process, there may be slight variations in colour between the door outerframes and the door leafs. Handles, letterplates and door furniture may vary. As part of our commitment to continuous improvement, we reserve the right to 4