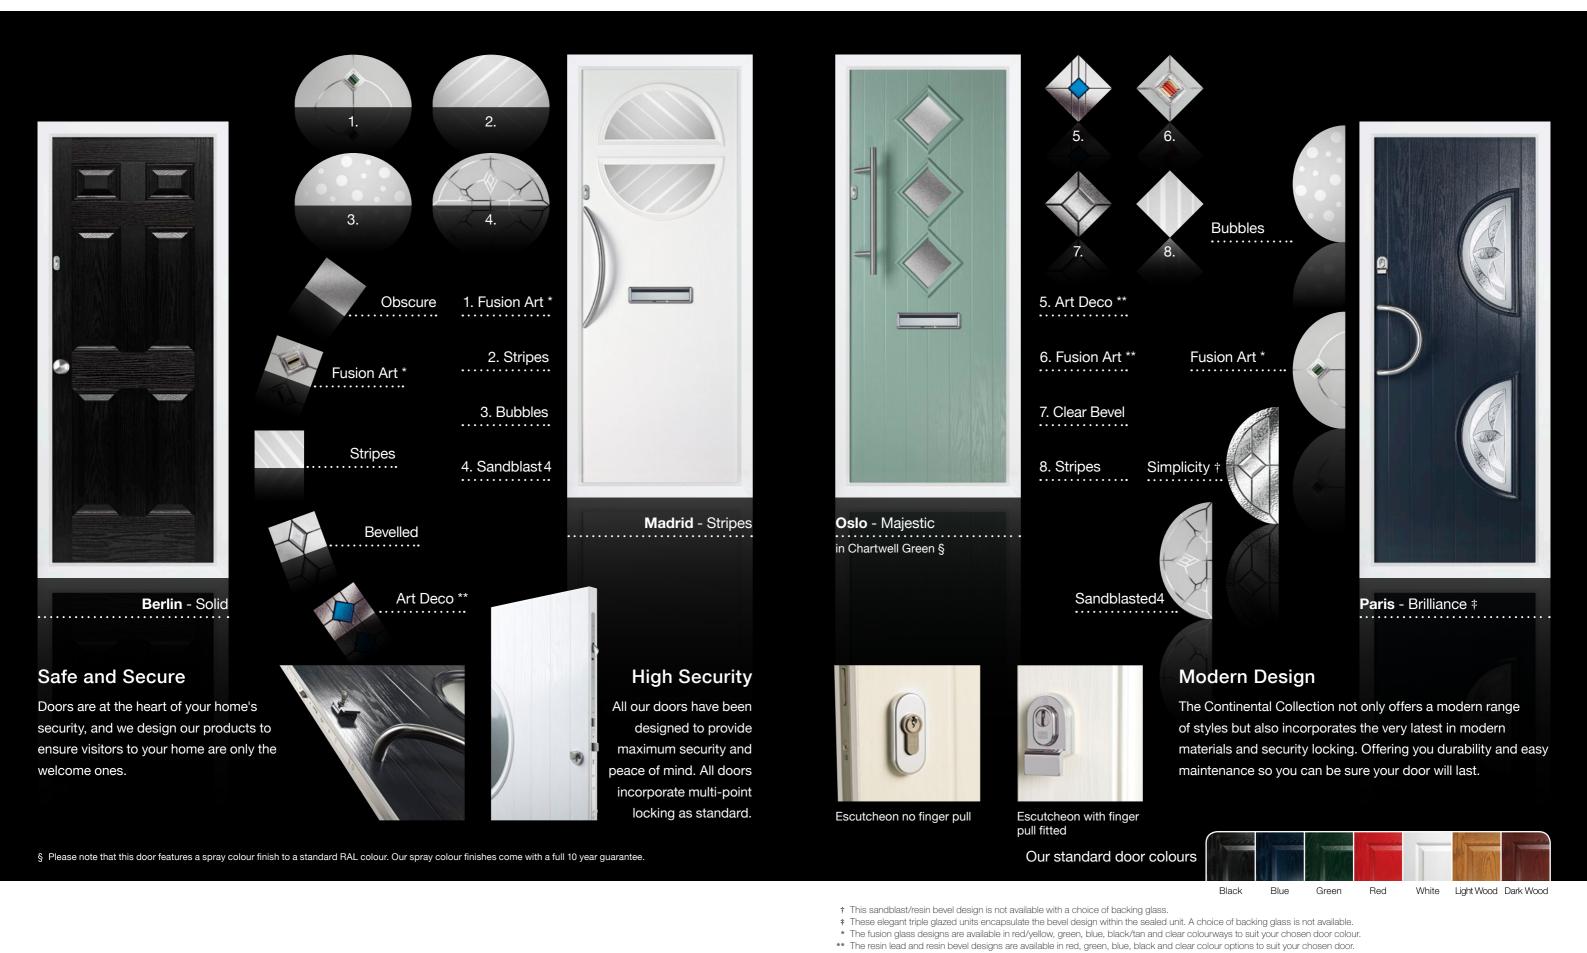

§ Please note that this door features a spray colour finish to a standard RAL colour. Our spray colour finishes come with a full 10 year guarantee.

- † This sandblast/resin bevel design is not available with a choice of backing glass.
- † These elegant triple glazed units encapsulate the bevel design within the sealed unit. A choice of backing glass is not available.
- \* The fusion glass designs are available in red/yellow, green, blue, black/tan and clear colourways to suit your chosen door colour.
- \*\* The resin lead and resin bevel designs are available in red, green, blue, black and clear colour options to suit your chosen door.

6

- † This sandblast/resin bevel design is not available with a choice of backing glass.
- † These elegant triple glazed units encapsulate the bevel design within the sealed unit. A choice of backing glass is not available.
- \* The fusion glass designs are available in red/yellow, green, blue, black/tan and clear colourways to suit your chosen door colour.
- \*\* The resin lead and resin bevel designs are available in red, green, blue, black and clear colour options to suit your chosen door.