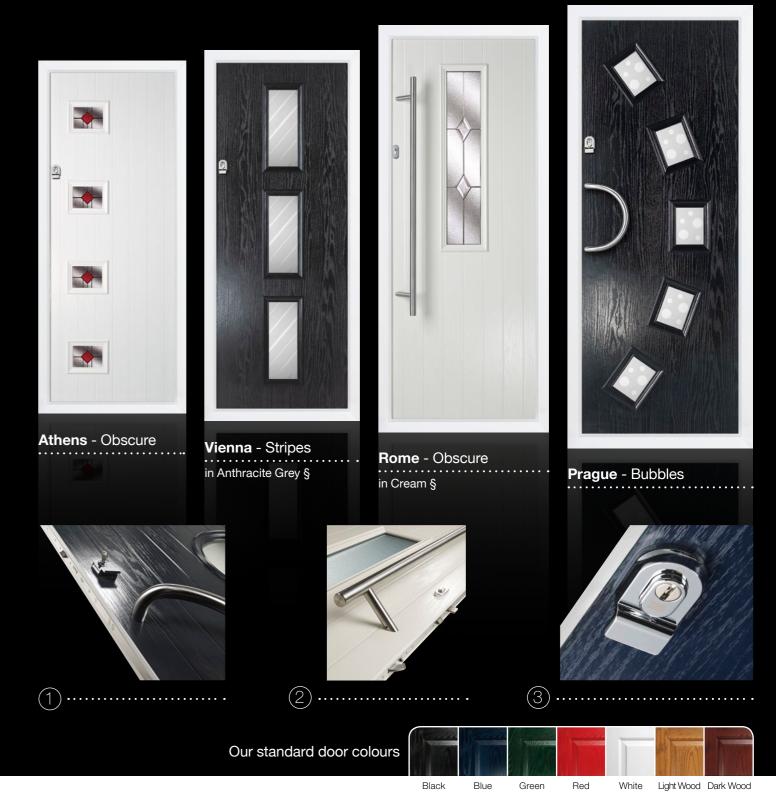

§ Please note that this door features a spray colour finish to a standard RAL colour. Our spray colour finishes come with a full 10 year guarantee.

- † This sandblast/resin bevel design is not available with a choice of backing glass.
- † These elegant triple glazed units encapsulate the bevel design within the sealed unit. A choice of backing glass is not available.
- \* The fusion glass designs are available in red/yellow, green, blue, black/tan and clear colourways to suit your chosen door colour.
- \*\* The resin lead and resin bevel designs are available in red, green, blue, black and clear colour options to suit your chosen door.

6

- † This sandblast/resin bevel design is not available with a choice of backing glass.
- † These elegant triple glazed units encapsulate the bevel design within the sealed unit. A choice of backing glass is not available.
- \* The fusion glass designs are available in red/yellow, green, blue, black/tan and clear colourways to suit your chosen door colour.
- \*\* The resin lead and resin bevel designs are available in red, green, blue, black and clear colour options to suit your chosen door.