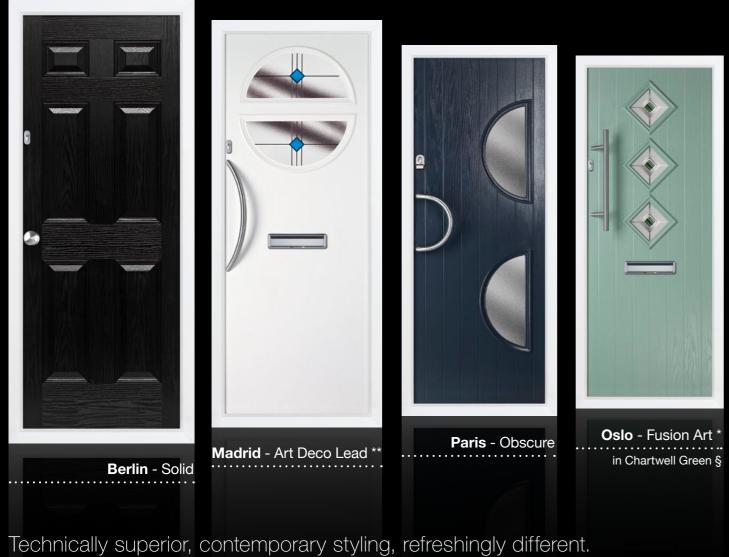

Our collection of entrance doors brings you contemporary style and performance, along with great design and engineering.

With excellent insulation properties to keep your home warm, you can choose from a variety of styles in a range of colours and a multitude of glazing option to complement and enhance your home.

§ Please note that this door features a spray colour finish to a standard RAL colour. Our spray colour finishes come with a full 10 year guarantee.

- † This sandblast/resin bevel design is not available with a choice of backing glass.
- † These elegant triple glazed units encapsulate the bevel design within the sealed unit. A choice of backing glass is not available.
- \* The fusion glass designs are available in red/yellow, green, blue, black/tan and clear colourways to suit your chosen door colour.
- \*\* The resin lead and resin bevel designs are available in red, green, blue, black and clear colour options to suit your chosen door.